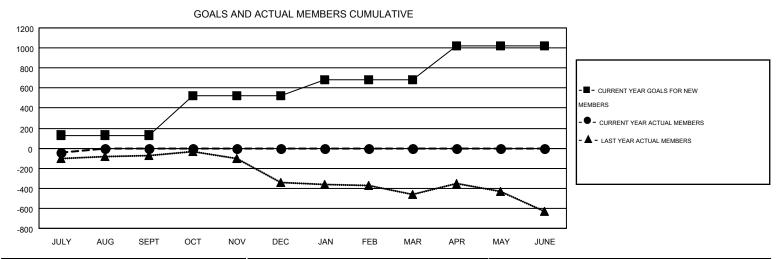

## MONTHLY MEMBERSHIP PROGRESS REPORT

Results as of: 7/31/2015

**LOCATION: AUSTRALIA** 

Multiple District 201

JOHN MULLER GMT CA 7

|               |                  | Clubs             |                  |                  | Members               |                    |                                        |                    |                  |  |
|---------------|------------------|-------------------|------------------|------------------|-----------------------|--------------------|----------------------------------------|--------------------|------------------|--|
|               | RESU             | LTS FOR 2015-2016 | i                |                  | RESULTS FOR 2015-2016 |                    |                                        |                    |                  |  |
| QUARTER       | NEW CLUB<br>GOAL | NEW CLUBS         | DROPPED<br>CLUBS | NET<br>GAIN/LOSS | QUARTER               | NEW MEMBER<br>GOAL | CHARTER AND<br>NEW<br>MEMBERS<br>ADDED | DROPPED<br>MEMBERS | NET<br>GAIN/LOSS |  |
| JULY/AUG/SEPT | 5                | 0                 | 5                | -5               | JULY/AUG/SEPT         | 130                | 271                                    | 311                | -40              |  |
| OCT/NOV/DEC   | 14               | 0                 | 0                | 0                | OCT/NOV/DEC           | 393                | 0                                      | 0                  | 0                |  |
| JAN/FEB/MAR   | 4                | 0                 | 0                | 0                | JAN/FEB/MAR           | 158                | 0                                      | 0                  | 0                |  |
| APR/MAY/JUNE  | 12               | 0                 | 0                | 0                | APR/MAY/JUNE          | 340                | 0                                      | 0                  | 0                |  |