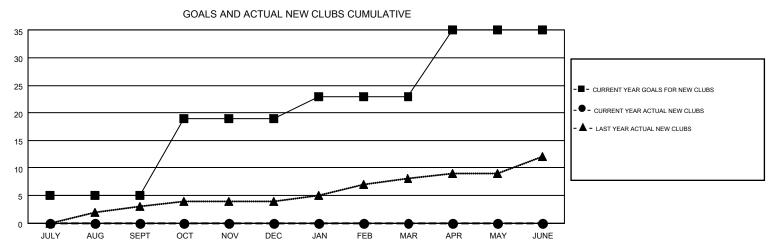

## MONTHLY MEMBERSHIP PROGRESS REPORT

Results as of: 7/31/2015

**LOCATION: AUSTRALIA** 

Multiple District 201

JOHN MULLER GMT CA 7

|               |                  | Clubs             |                  |                  | Members               |                    |                                        |                    |                  |  |
|---------------|------------------|-------------------|------------------|------------------|-----------------------|--------------------|----------------------------------------|--------------------|------------------|--|
|               | RESU             | LTS FOR 2015-2016 | i                |                  | RESULTS FOR 2015-2016 |                    |                                        |                    |                  |  |
| QUARTER       | NEW CLUB<br>GOAL | NEW CLUBS         | DROPPED<br>CLUBS | NET<br>GAIN/LOSS | QUARTER               | NEW MEMBER<br>GOAL | CHARTER AND<br>NEW<br>MEMBERS<br>ADDED | DROPPED<br>MEMBERS | NET<br>GAIN/LOSS |  |
| JULY/AUG/SEPT | 5                | 0                 | 5                | -5               | JULY/AUG/SEPT         | 130                | 271                                    | 311                | -40              |  |
| OCT/NOV/DEC   | 14               | 0                 | 0                | 0                | OCT/NOV/DEC           | 393                | 0                                      | 0                  | 0                |  |
| JAN/FEB/MAR   | 4                | 0                 | 0                | 0                | JAN/FEB/MAR           | 158                | 0                                      | 0                  | 0                |  |
| APR/MAY/JUNE  | 12               | 0                 | 0                | 0                | APR/MAY/JUNE          | 340                | 0                                      | 0                  | 0                |  |